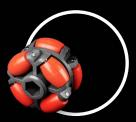

## POLYDIRECTIONAL **ROLLERS** 360° AT YOUR SERVICE.

As the inventor of the polydirectional roller, ROS RollenTechnik has proved its creative know-how, trusted by customers from the most varied sectors worldwide. As a robust and versatile module for smoothly distributing, transporting, turning and shifting, these rollers will optimise your material flow. And this success story is continuing. As a real innovation, we are presenting the polydirectional roller as a special solution in antistatic design. It allows safe use when handling sensitive electronics parts.

The polydirectional roller from ROS RollenTechnik - a real multi-talent for different weights, sizes and uses.

SPECIFICATIONS

Housing: Polyamide Barrel rollers: Polyamide, Polyurethane (PU)

TYPE EXAMPLES

MATERIAL

Polydirectional roller rail

Polydirectional roller Gravity

Polydirectional roller

80 series polydirectional rollers in polyamide design

Loading capacity: 10 – 120 kg Rollers-ø: 40 – 120 mm

Barrel with bearings on stainless steel axle1.4104