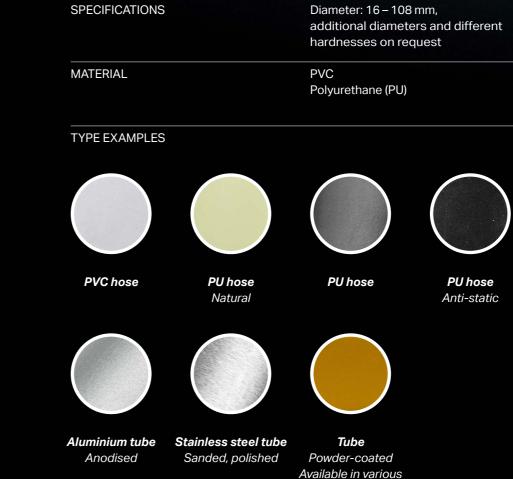

## **COATINGS AND SURFACES** INDIVIDUAL.

The true efficiency of a conveyor system lies in the perfect coordination of the conveyor elements with what is being transported. In order to move particularly sensitive components, such as high gloss kitchen fronts, safely and quickly, special roller coatings are required. ROS RollenTechnik offers numerous special coatings for such special uses, which can be applied to the transport rollers. Whether made of plastic, textiles or with a treated surface – we offer you the entire bandwidth of possibilities for perfectly moving and comprehensively protecting your conveyed goods.

We'll be pleased to give you more product information about coatings and surfaces on telephone number +49 2542 91886 - 0.

RAL colours

Both materials on request in anti-static; various finishes possible

Textile hose