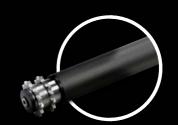

### **DRIVEN AND CHAIN WHEELS** TAILORED.

At ROS RollenTechnik you'll get exactly the right chain and driven wheels to fit your transport rollers on request. We'll ensure that the material and design of every chain is exactly tailored to your purpose. So you'll make a big reduction in maintenance costs and gain high performance for your transport system long term. Whether by the metre or ready-to-assemble and enclosed: all the chain wheels supplied are produced in accordance with DIN ISO 606 (ex-DIN ISO 8187) and meet even the highest demands.

SPECIFICATIONS (ex-DIN ISO 8187) MATERIAL Steel Stainless steel Further materials on request

TYPE EXAMPLES

Roller chain wheels

We'll be pleased to give you more product information about driven and chain wheels on telephone number +49 2542 91886 - 0.

Roller chain wheels 08B-1 DIN 8187

#### Produced in accordance with DIN ISO 606

Conveyor chain wheels

Special chain wheels