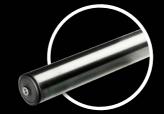

### **DRIVEN AND CHAIN WHEELS** TAILORED.

At ROS RollenTechnik you'll get exactly the right chain and driven wheels to fit your transport rollers on request. We'll ensure that the material and design of every chain is exactly tailored to your purpose. So you'll make a big reduction in maintenance costs and gain high performance for your transport system long term. Whether by the metre or ready-to-assemble and enclosed: all the chain wheels supplied are produced in accordance with DIN ISO 606 (ex-DIN ISO 8187) and meet even the highest demands.

SPECIFICATIONS (ex-DIN ISO 8187) MATERIAL Steel Stainless steel Further materials on request

TYPE EXAMPLES

Roller chain wheels

We'll be pleased to give you more product information about driven and chain wheels on telephone number +49 2542 91886 - 0.

Roller chain wheels 08B-1 DIN 8187

#### Produced in accordance with DIN ISO 606

Conveyor chain wheels

Special chain wheels