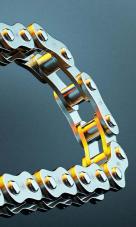

### **DRIVEN AND CHAIN WHEELS** TAILORED.

At ROS RollenTechnik you'll get exactly the right chain and driven wheels to fit your transport rollers on request. We'll ensure that the material and design of every chain is exactly tailored to your purpose. So you'll make a big reduction in maintenance costs and gain high performance for your transport system long term. Whether by the metre or ready-to-assemble and enclosed: all the chain wheels supplied are produced in accordance with DIN ISO 606 (ex-DIN ISO 8187) and meet even the highest demands.

SPECIFICATIONS (ex-DIN ISO 8187) MATERIAL Steel Stainless steel Further materials on request

TYPE EXAMPLES

Roller chain wheels

We'll be pleased to give you more product information about driven and chain wheels on telephone number +49 2542 91886 - 0.

Roller chain wheels 08B-1 DIN 8187

#### Produced in accordance with DIN ISO 606

Conveyor chain wheels

Special chain wheels