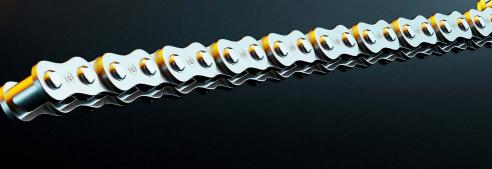

### **DRIVEN AND CHAIN WHEELS** TAILORED.

At ROS RollenTechnik you'll get exactly the right chain and driven wheels to fit your transport rollers on request. We'll ensure that the material and design of every chain is exactly tailored to your purpose. So you'll make a big reduction in maintenance costs and gain high performance for your transport system long term. Whether by the metre or ready-to-assemble and enclosed: all the chain wheels supplied are produced in accordance with DIN ISO 606 (ex-DIN ISO 8187) and meet even the highest demands.

SPECIFICATIONS (ex-DIN ISO 8187) MATERIAL Steel Stainless steel Further materials on request

TYPE EXAMPLES

Roller chain wheels

We'll be pleased to give you more product information about driven and chain wheels on telephone number +49 2542 91886 - 0.

Roller chain wheels 08B-1 DIN 8187

#### Produced in accordance with DIN ISO 606

Conveyor chain wheels

Special chain wheels